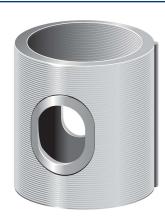

## The packing sleeve

Under pressure the lamellas of the elastic packing sleeve are pressed against the body wall and thereby an excellent seal is achieved.

The KOR-AF is suitable for operating temperatures up to 250°C.