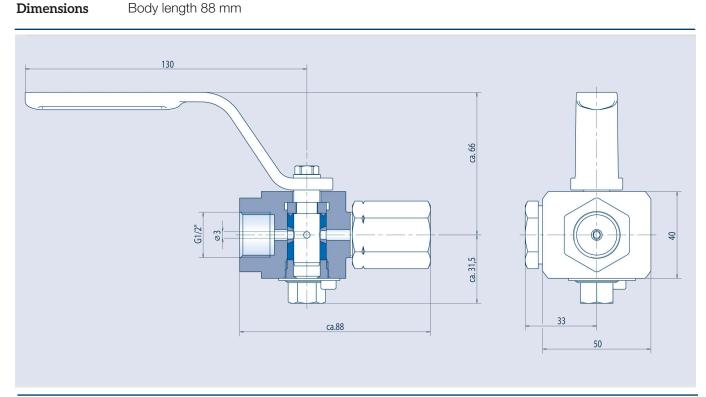

Left side: G1/2" **Connections** 

Right side: clamping sleeve G1/2"

Pressure gauge: G1/2"

VDI 2440 **Certificates** 

**Temperature** 

VIII-KOR-AF -40°C to +250°C, PN160

# **AB COCKS MABA**

Pressure and temperature ranges / Parts list