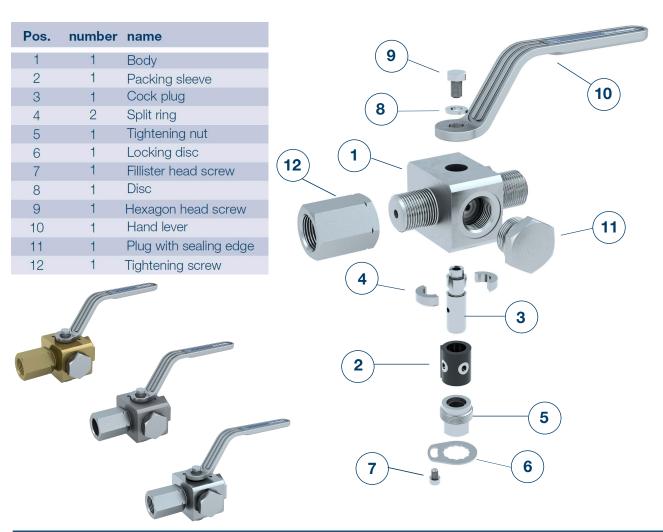

tes with the cock staying
  - » No jamming caused by corrosion

Left side: G1/2" **Connections** 

Right side: clamping sleeve G1/2"

Pressure gauge: G1/2"

VDI 2440 **Certificates** 

**Temperature** 

VIII-KOR-AF -40°C to +250°C, PN160



### Application range

District Heating | Processing industry | Automation | Geothermal energy | Shipbuilding industry | Diesel engines | Oil & Gas | Compressed-air supply | Instrumentation & Control | Electric supply | Energy generating companies

## The packing sleeve

Under pressure the lamellas of the elastic packing sleeve are pressed against the body wall and thereby an excellent seal is achieved.

The KOR-AF is suitable for operating temperatures up to 250°C.



# **AB COCKS MABA**

Pressure and temperature ranges / Parts list





# Parts list