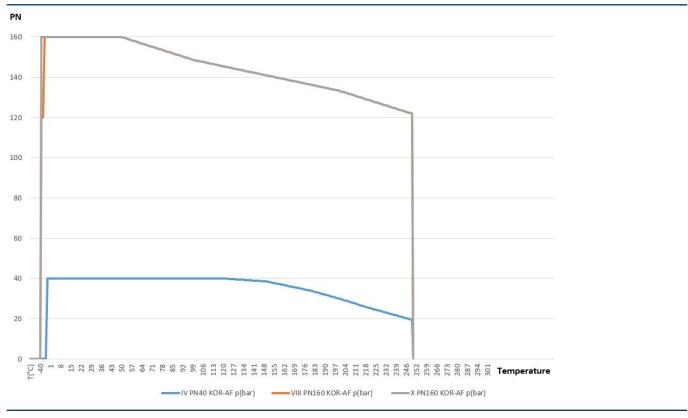

Left side: G1/2" **Connections** 

Right side: clamping sleeve G1/2"

Pressure gauge: G1/2"

VDI 2440 **Certificates** 

**Temperature** 

VIII-KOR-AF -40°C to +250°C, PN160

# **AB COCKS MABA**

Pressure and temperature ranges / Parts list